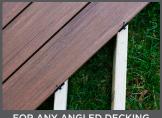

AVAILABLE IN 90, 450 & 900 CT.

FOR 90° DECKING PATTERN

EDGECLP

FOR ANGLED DECKING PATTERN

### EDGECLIP

FOR TRADITIONAL 90° DECKING PATTERN

SIMPLY ATTACH CLIP LEGS AROUND JOIST

SLIDE CLIP INTO GROOVE

CLIP IS NOW FIRMLY IN PLACE NO PRE-INSTALL IS REQUIRED

FOR ANY ANGLED DECKING PATTERN

SIMPLY SQUEEZE THE WINGS