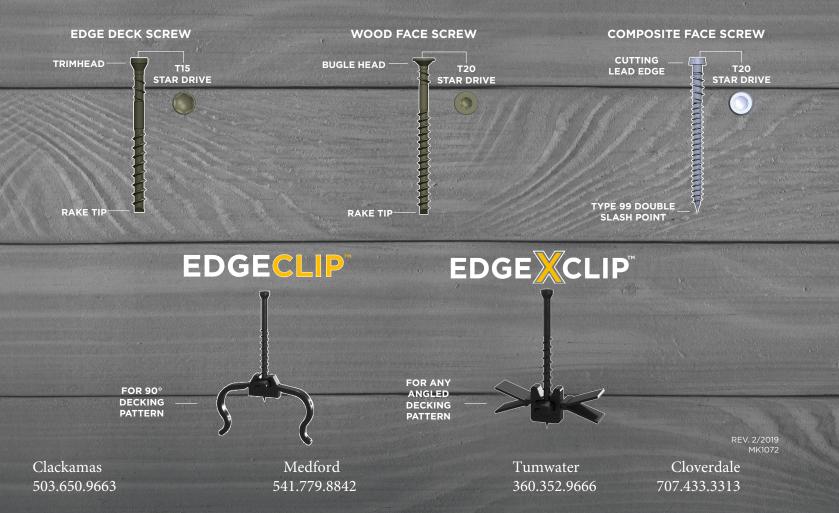

# CAMO® DDDDDDDDTM DECK RESPONSIBLY™

EDGE GUIDE

INSTALL

DECKING

UP TO

5)

**FASTER** 

FOR USE ON WOOD, (FROM TREATED TO HARDWOOD) COMPOSITE & PVC DECKING

### **THREE FASTENING METHODS**

#### EDGE GUIDE

USE WITH CAMO DRIVE COLLATED EDGE SCREWS

USE WITH EDGECLIP AND

EDGEXCLIP

### FACE GUIDE

USE WITH CAMO DRIVE COLLATED FACE SCREWS

AVAILABLE IN 90, 450 & 900 CT.

FOR 90° DECKING PATTERN

EDGECLP

FOR ANGLED DECKING PATTERN

### EDGECLIP

FOR TRADITIONAL 90° DECKING PATTERN

SIMPLY ATTACH CLIP LEGS AROUND JOIST

SLIDE CLIP INTO GROOVE

CLIP IS NOW FIRMLY IN PLACE NO PRE-INSTALL IS REQUIRED

FOR ANY ANGLED DECKING PATTERN

SIMPLY SQUEEZE THE WINGS

INSERT INTO GROOVE

CLIP IS NOW FIRMLY IN PLACE NO PRE-INSTALL IS REQUIRED