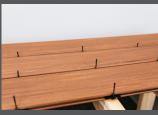

# CAMO<sup>®</sup> EDGECLIP<sup>™</sup> DECK RESPONSIBLY<sup>™</sup>

INSTALLING ANY GROOVED DECK BOARDS HAS NEVER BEEN THIS EASY

INSTALL

DECKING

UP TO

FASTER

- REDUCE INSTALLATION TIME BY UP TO 5X
- TWO INSTALLATION CHOICES THE NEVER-MISS<sup>TI</sup> GUIDE INCLUDED IN EVERY PAIL OR THE CAMO<sup>1</sup> DRIVE<sup>TI</sup> TOOL (SOLD SEPARATELY)
- EASY TO USE AND UNDERSTAND
- CAN BE USED ON ANY GROOVED DECKING MATERIAL - WOOD, CAPPED COMPOSITE OR PVC
- REDUCE YOUR INSTALLED COST BY COMPLETING JOBS QUICKER
- UP TO 88% STRONGER THAN THE LEADING DECK BOARD MANUFACTURER'S CLIPS
- WARRANTED FOR USE WITH GROOVED WOOD, CAPPED COMPOSITE, AND PVC DECKING

AVAILABLE IN 90, 450 & 900 CT.

FOR 90° DECKING PATTERN

EDGECLP

FOR ANGLED DECKING PATTERN