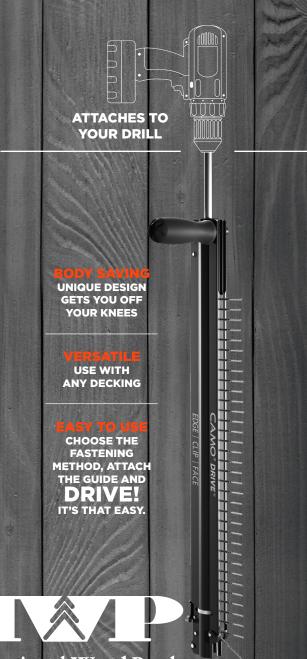

#### **CAMO Drive**

The CAMO Drive is an easy-to-use, versatile, affordable and body-saving deck installation tool.

Key Features Include:

- Install Decking Up To 5X Faster
- Easy To Use Choose the fastening method, attach the guide and Drive!
- Body Saving Unique design gets you off your knees
- Versatile Use with any decking
- Affordable reduce labor costs
- Attaches to your drill
- For wood from treated lumber to hardwoods, composite or PVC
- Drives proven CAMO screws preventing fastener-caused splitting or cracking
- One-year warranty