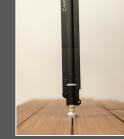

#### **CAMO Drive**

The CAMO Drive is an easy-to-use, versatile, affordable and body-saving deck installation tool.

Key Features Include:

- Install Decking Up To 5X Faster
- Easy To Use Choose the fastening method, attach the guide and Drive!
- Body Saving Unique design gets you off your knees
- Versatile Use with any decking
- Affordable reduce labor costs
- Attaches to your drill
- For wood from treated lumber to hardwoods, composite or PVC
- Drives proven CAMO screws preventing fastener-caused splitting or cracking
- One-year warranty