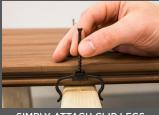

### EDGECLIP

FOR TRADITIONAL 90° DECKING PATTERN

SIMPLY ATTACH CLIP LEGS AROUND JOIST

SLIDE CLIP INTO GROOVE

CLIP IS NOW FIRMLY IN PLACE NO PRE-INSTALL IS REQUIRED

FOR ANY ANGLED DECKING PATTERN

SIMPLY SQUEEZE THE WINGS