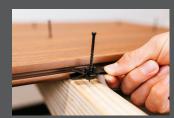

#### EDGE GUIDE

USE WITH CAMO DRIVE COLLATED EDGE SCREWS

USE WITH EDGECLIP AND

EDGEXCLIP

### FACE GUIDE

USE WITH CAMO DRIVE COLLATED FACE SCREWS

#### **CAMO Drive**

The CAMO Drive is an easy-to-use, versatile, affordable and body-saving deck installation tool.

Key Features Include:

- Install Decking Up To 5X Faster
- Easy To Use Choose the fastening method, attach the guide and Drive!
- Body Saving Unique design gets you off your knees
- Versatile Use with any decking
- Affordable reduce labor costs
- Attaches to your drill
- For wood from treated lumber to hardwoods, composite or PVC
- Drives proven CAMO screws preventing fastener-caused splitting or cracking
- One-year warranty