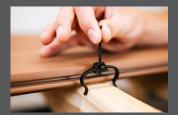

### EDGECLIP

FOR TRADITIONAL 90° DECKING PATTERN

SIMPLY ATTACH CLIP LEGS AROUND JOIST

SLIDE CLIP INTO GROOVE

CLIP IS NOW FIRMLY IN PLACE NO PRE-INSTALL IS REQUIRED

FOR ANY ANGLED DECKING PATTERN

SIMPLY SQUEEZE THE WINGS

INSERT INTO GROOVE

CLIP IS NOW FIRMLY IN PLACE NO PRE-INSTALL IS REQUIRED