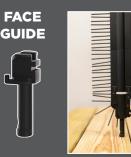

# CAMO® DDDDDDDDTM DECK RESPONSIBLY™



EDGE GUIDE



INSTALL

DECKING

UP TO

5)

**FASTER** 

FOR USE ON WOOD, (FROM TREATED TO HARDWOOD) COMPOSITE & PVC DECKING

CLIP





FOR USE ON GROOVED DECKING





FACE





FOR USE ON WOOD, (FROM TREATED TO HARDWOOD) COMPOSITE & PVC DECKING



International Wood Products

### camofasteners.com/drive

### **THREE FASTENING METHODS**

#### EDGE GUIDE



USE WITH CAMO DRIVE COLLATED EDGE SCREWS



USE WITH EDGECLIP AND

EDGEXCLIP

### FACE GUIDE



USE WITH CAMO DRIVE COLLATED FACE SCREWS

#### **CAMO Drive**

The CAMO Drive is an easy-to-use, versatile, affordable and body-saving deck installation tool.

Key Features Include:

- Install Decking Up To 5X Faster
- Easy To Use Choose the fastening method, attach the guide and Drive!
- Body Saving Unique design gets you off your knees
- Versatile Use with any decking
- Affordable reduce labor costs
- Attaches to your drill
- For wood from treated lumber to hardwoods, composite or PVC
- Drives proven CAMO screws