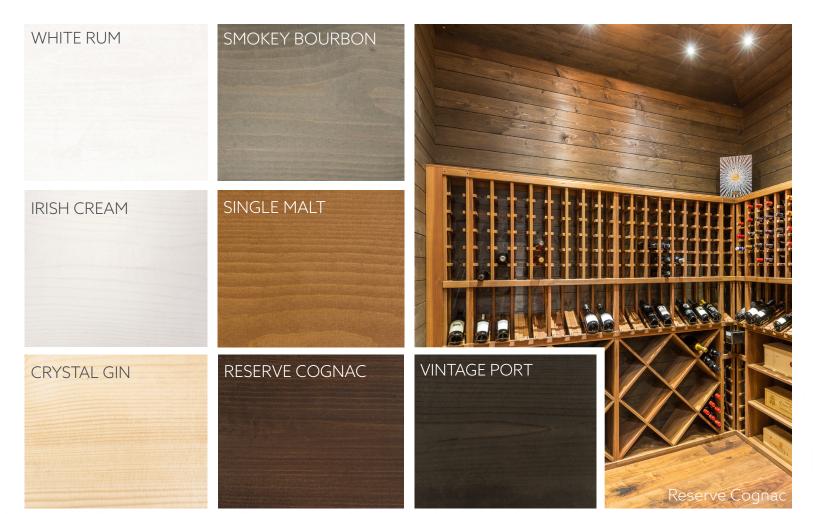

## Fineline Tongue & Groove

Knotty pine | Square-edge, T&G, end-matched | Factory finished in 7 colors | Interior & exterior

## Penny-gap perfection.

Fineline tongue and groove paneling features an end-matched, square-edge profile that comes prefinished in seven unique colors. Manufactured from knotty, appearance grade SPF, our 1x6 Fineline profile paneling is available for interior and exterior applications.