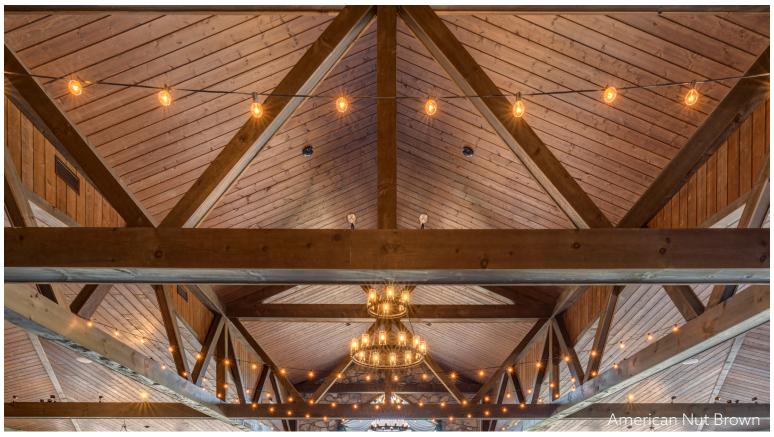

## **Traditional Tongue & Groove**

Knotty pine | V-groove, T&G, end-matched | Factory finished in 6 colors | Interior & exterior

#### V-groove versatility.

This beautiful and durable wood wall and ceiling paneling features a 1x6 end-matched, v-groove profile that comes prefinished in six unique colors. Manufactured from knotty, appearance grade SPF, Traditional is available for interior and exterior applications.