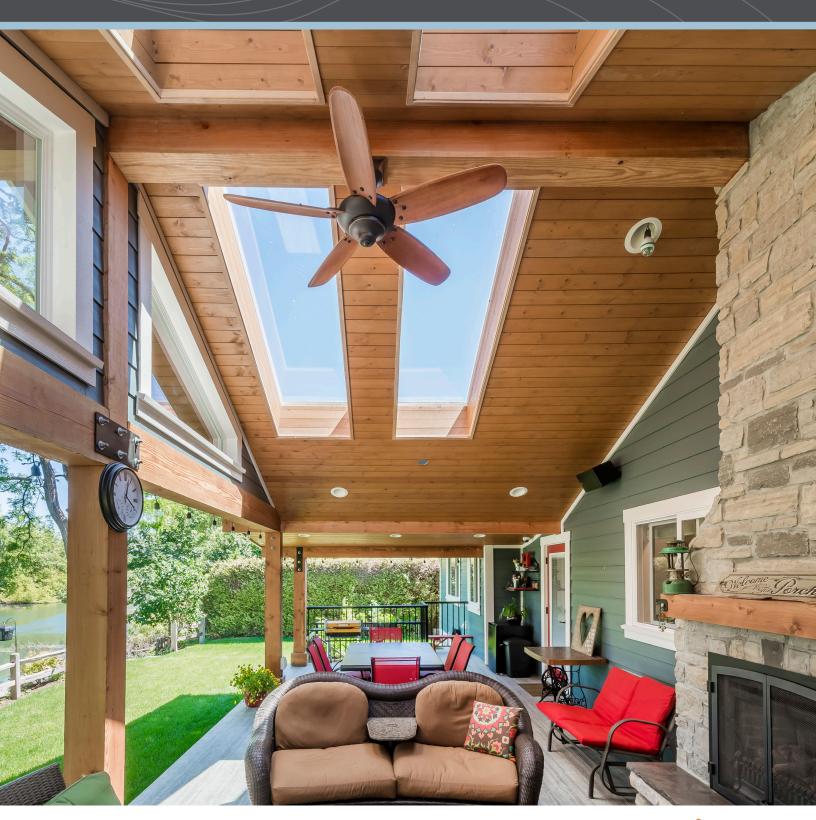

## **Traditional Tongue & Groove**

Knotty pine | V-groove, T&G, end-matched | Factory finished in 6 colors | Interior & exterior

#### V-groove versatility.

This beautiful and durable wood wall and ceiling paneling features a 1x6 end-matched, v-groove profile that comes prefinished in six unique colors. Manufactured from knotty, appearance grade SPF, Traditional is available for interior and exterior applications.