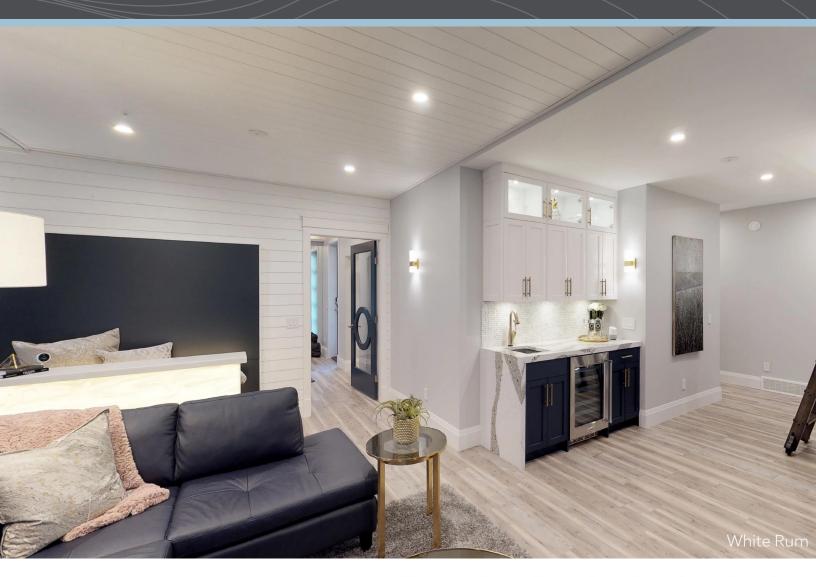

## **Shiplap Tongue & Groove**

Clear, blemish-free pine | Square-edge, T&G profile | Factory primed in white | Interior only

### **Shiplap Love.**

Shiplap is a refined classic. Create a beautiful, healthy wood interior with the warmth of real, sustainable wood. The classic shiplap appearance has been reimagined with superior product features. This product arrives factory primed, ready for onsite top coating in the color of your choice. Your home, your way.