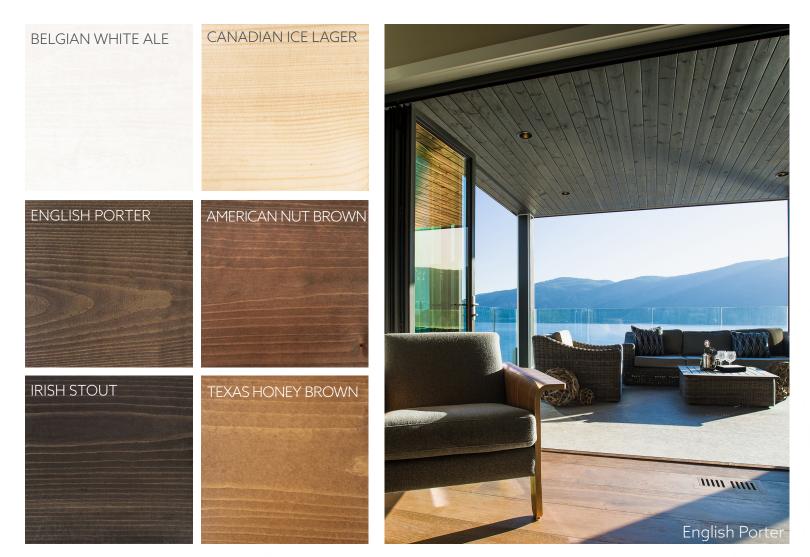

## Penny-gap perfection.

Fineline tongue and groove paneling features an end-matched, square-edge profile that comes prefinished in seven unique colors. Manufactured from knotty, appearance grade SPF, our 1x6 Fineline profile paneling is available for interior and exterior applications.

#### V-groove versatility.

This beautiful and durable wood wall and ceiling paneling features a 1x6 end-matched, v-groove profile that comes prefinished in six unique colors. Manufactured from knotty, appearance grade SPF, Traditional is available for interior and exterior applications.