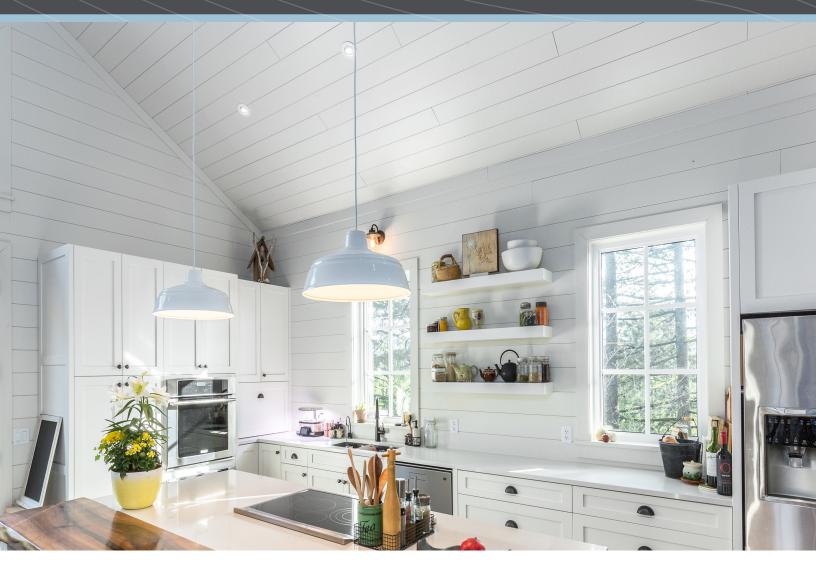

## **Shiplap Tongue & Groove**

Clear, blemish-free pine | Square-edge, T&G profile | Factory primed in white | Interior only

### **Shiplap Love.**

Shiplap is a refined classic. Create a beautiful, healthy wood interior with the warmth of real, sustainable wood. The classic shiplap appearance has been reimagined with superior product features. This product arrives factory primed, ready for onsite top coating in the color of your choice. Your home, your way.