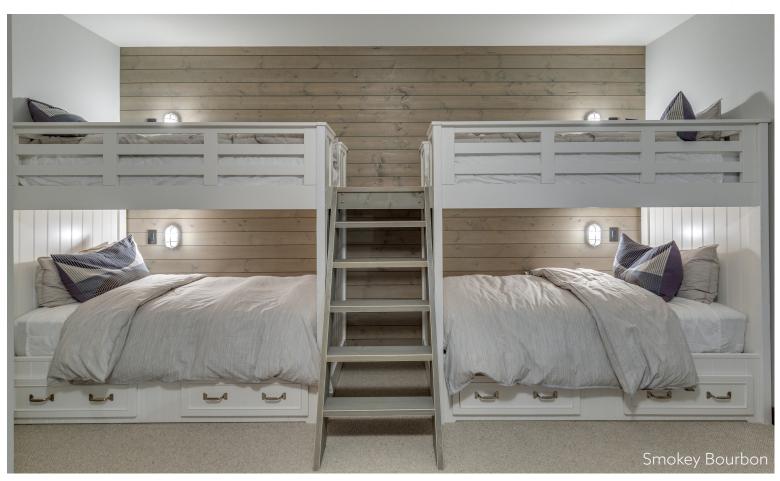

## Fineline Tongue & Groove

Knotty pine | Square-edge, T&G, end-matched | Factory finished in 7 colors | Interior & exterior

## Penny-gap perfection.

Fineline tongue and groove paneling features an end-matched, square-edge profile that comes prefinished in seven unique colors. Manufactured from knotty, appearance grade SPF, our 1x6 Fineline profile paneling is available for interior and exterior applications.

- 15 Year Limited Warranty
- End-matching saves time and reduces waste
- Tongue and groove allows for easy install
- Factory coated for increased consistency

\*This product is not warranted for siding applications. FineLine and Traditional are manufactured from a knotty SPF. If a blemish free appearance is desired, we recommend putty to fill any natural imperfections and a solid top coat to finish the look.