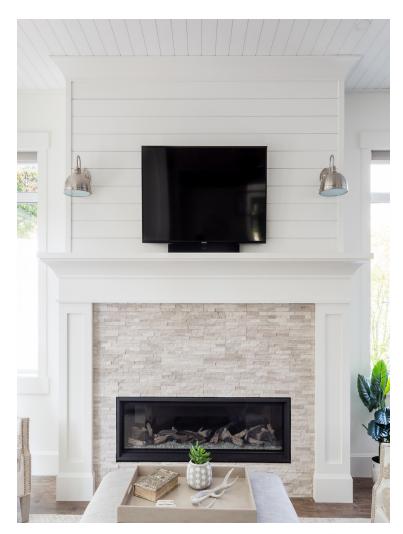

## **Shiplap Tongue & Groove**

Clear, blemish-free pine | Square-edge, T&G profile | Factory primed in white | Interior only

### **Shiplap Love.**

Shiplap is a refined classic. Create a beautiful, healthy wood interior with the warmth of real, sustainable wood. The classic shiplap appearance has been reimagined with superior product features. This product arrives factory primed, ready for onsite top coating in the color of your choice. Your home, your way.