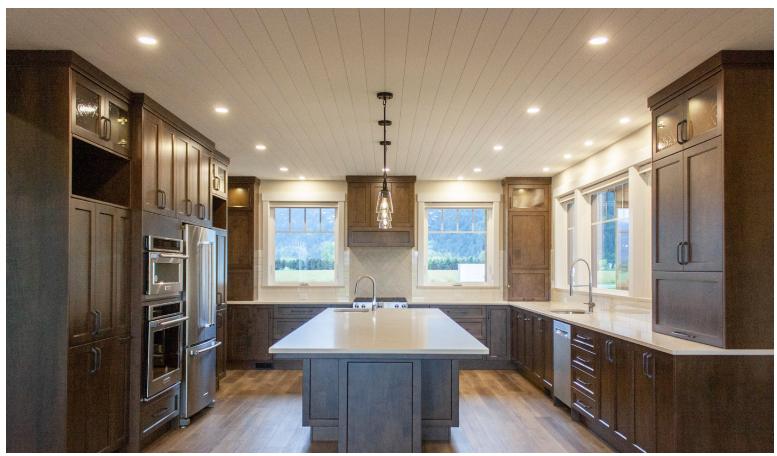

## Fineline Tongue & Groove

Knotty pine | Square-edge, T&G, end-matched | Factory finished in 7 colors | Interior & exterior

## Penny-gap perfection.

Fineline tongue and groove paneling features an end-matched, square-edge profile that comes prefinished in seven unique colors. Manufactured from knotty, appearance grade SPF, our 1x6 Fineline profile paneling is available for interior and exterior applications.