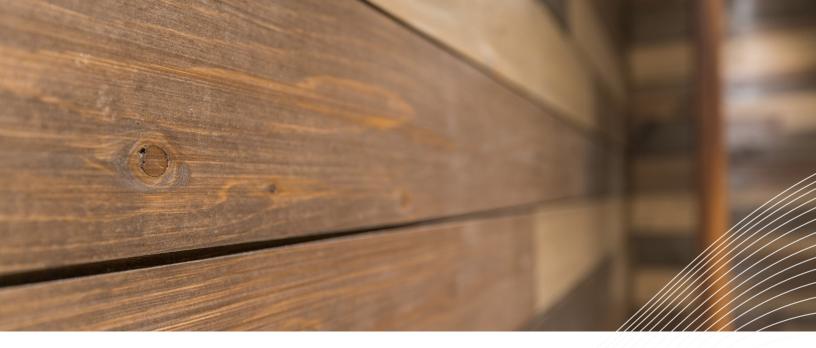

## **Traditional Tongue & Groove**

Knotty pine | V-groove, T&G, end-matched | Factory finished in 6 colors | Interior & exterior

#### V-groove versatility.

This beautiful and durable wood wall and ceiling paneling features a 1x6 end-matched, v-groove profile that comes prefinished in six unique colors. Manufactured from knotty, appearance grade SPF, Traditional is available for interior and exterior applications.