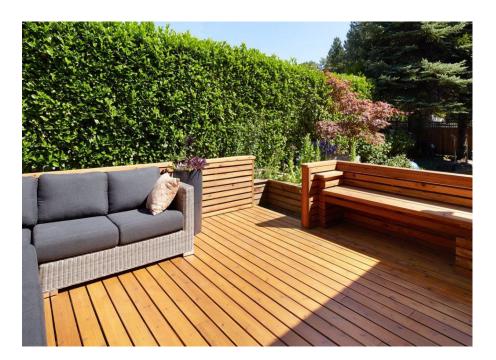

## **PREMIUM KNOTTY GREEN DECKING**

## WHEN ONLY THE BEST WILL DO

WFP PREMIUM KNOTTY GREEN Western Red Cedar decking is made from one of the most sustainable and renewable building products in the world. WFP sources the highest quality Western Red Cedar fiber and is known for consistent quality for our customers and sustainability practices for our environment. The natural beauty and color give a rich prestigious look to any outdoor living area for family and friends to enjoy. The WFP Premium line of decking is an eco-friendly solution compared to composite or other non-renewable products on the market today. Choose Premium decking as the best choice for your family and for our planet.

WFP PREMIUM KNOTTY GREEN products offer the ultimate quality in coastal small log Western Red Cedar fiber. WFP vast timberlands offer consistent fiber allowing customers confidence in selling "Premium Knotty" products