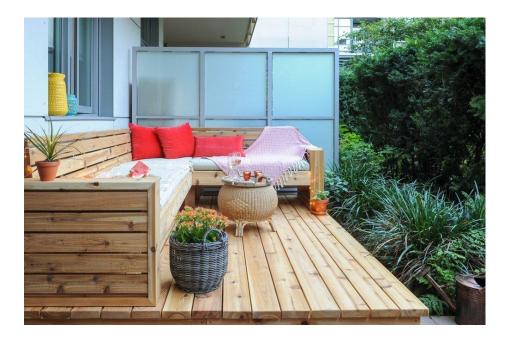

## **PREMIUM KNOTTY GREEN DECKING**

## WHEN ONLY THE BEST WILL DO

WFP PREMIUM KNOTTY GREEN Western Red Cedar decking is made from one of the most sustainable and renewable building products in the world. WFP sources the highest quality Western Red Cedar fiber and is known for consistent quality for our customers and sustainability practices for our environment. The natural beauty and color give a rich prestigious look to any outdoor living area for family and friends to enjoy. The WFP Premium line of decking is an eco-friendly solution compared to composite or other non-renewable products on the market today. Choose Premium decking as the best choice for your family and for our planet.

## **PRESTIGE KD DECKING**

WHEN ONLY THE BEST WILL DO

WFP PRESTIGE KILN DRIED Western Red Cedar decking is made from one of the most sustainable and renewable building products in the world. WFP sources the highest quality Western Red Cedar fiber and is known for consistent quality for our customers and sustainability practices for our environment. The natural beauty and color give a rich prestigious look to any outdoor living area for family and friends to enjoy. The WFP Prestige line of decking is an eco-friendly solution compared to composite or other non-renewable products on the market today. Choose Prestige decking as the best choice for your family and for our planet.